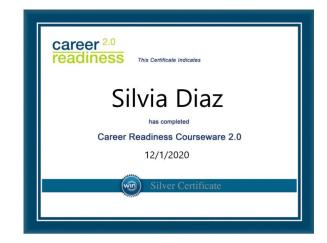

### 4. eBadges and Certificates

- If you score 80% or greater on a posttest you will earn an eBadge (electronic badge).
- There are four Certificate of Completion levels: Bronze, Silver, Gold, and Platinum. The Certificate of Completion indicates you have earned a minimum number of eBadges in all subject areas. Bronze – Minimum of Level 3 eBadge Silver – Minimum of Level 4 eBadge Gold – Minimum of Level 5 eBadge Platinum – Minimum of Level 6 eBadge

### 6. Reports

- Hover over Reports from the top menu and select Individual.
- Find the courseware name and the date you completed the activity. If you earned a Certificate of Completion, click Earned to download your Certificate.