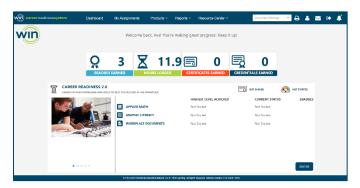

### 2. Enter the Courseware

• Select Career Readiness Courseware 2.0 from the Products dropdown or click the Career Readiness Courseware 2.0 item below your summary data and click Enter.

Note: The Dashboard is a snapshot of the eBadges (electronic badges), certificates, and credentials earned. Here you can print the snapshot data, update your profile, and view WIN announcements.

### 5. Check Your Progress

- View personal progress by reviewing your eBadge status from the Dashboard.
- If you earn the minimum number of eBadges, you will earn the Career Readiness Courseware Certificate of Completion.