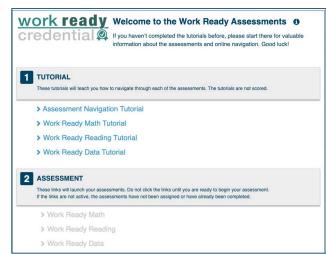

### • Section 1: Tutorials

View the tutorials to learn how to navigate through the product, select responses, submit the assessment, and more.

#### Section 2. Assessment

The assessment link will launch your assessment. Do not click the link until you are ready to begin your assessment. If the link is not active, the assessment has not been assigned or has already been completed.