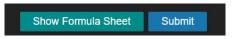

### 4. Submit the Assessment

 Click Submit at the top right of the corner to finish the assessment and receive your score.

 If there are questions unanswered, a pop-up message will ask if you are sure you want to submit the assessment with unanswered questions.