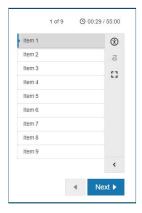

#### 3. Start the Assessment

 Once the assessment is open, click Start to begin the timed assessment.

- The assessment item number and timer are displayed at the top right of the screen
- Click Next to navigate to the next question. You can skip a question and navigate back to it later by clicking the item number.

- The Accessibility icon provides options to change the color scheme, font size, and zoom.
- The Calculator icon is a basic fourfunction calculator. It is only available in the math assessment.
- The Response Masking icon allows you to cross out options you are confident are incorrect to help identify the correct answer.
- The Full Screen icon will expand the assessment to focus only on the question.