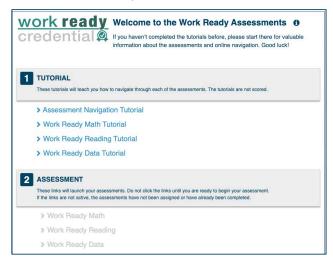

### • Section 1: Tutorials

View the tutorials to learn how to navigate through the product, select responses, submit the assessment, and more.

### • Section 2. Assessment

The assessment link will launch your assessment. Do not click the link until you are ready to begin your assessment. If the link is not active, the assessment has not been assigned or has already been completed.

# Work Ready Assessments View