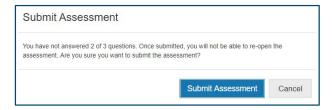

### 4. Submit the Assessment

 Click Submit at the top right of the corner to finish the assessment and receive your score.

 If there are questions unanswered, a pop-up message will ask if you are sure you want to submit the assessment with unanswered questions.