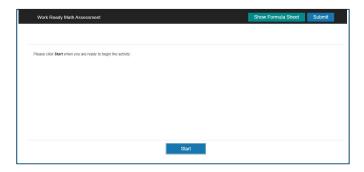

#### 3. Start the Assessment

 Once the assessment is open, click Start to begin the timed assessment.

- The assessment item number and timer are displayed at the top right of the screen
- Click Next to navigate to the next question. You can skip a question and navigate back to it later by clicking the item number.