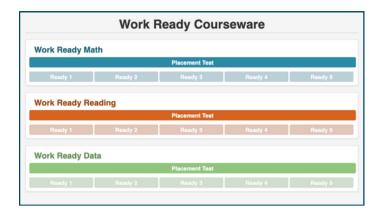

#### 3. Start with the Placement Test

Work Ready Courseware contains three subject areas: Work Ready Math, Work Ready Reading, Work Ready Data.

Click on Placement Test to measure your current skill level in the subject area and be placed in the appropriate level based on your results.

#### 4. Course Navigation

Begin the course by selecting an available level. Use the **Next** and **Back** buttons in the top right to navigate through the level.

You can change the language by clicking the Language button at the top. Audio can be enabled to read the text on the screen to you by clicking the speaker icon.