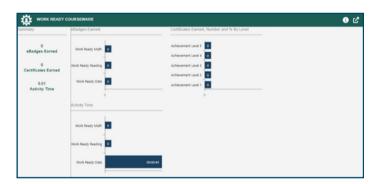

Note: The Dashboard is a snapshot of the eBadges (electronic badges), certificates, and credentials earned. Here you can print the snapshot data, update your profile, and view WIN announcements.

### 5. eBadges and Certificates

If you score 80% or greater on a posttest you will earn an eBadge (electronic badge).

There are four Certificate of Completion levels: Achievement Levels 2, 3, 4, and 5. The Certificate of Completion indicates you have earned a minimum number of eBadges in all subject areas.

#### 6. Check Your Progress

View personal progress by reviewing your eBadge status from the Dashboard.

If you earn the minimum number of eBadges, you will earn a Work Ready Courseware Certificate of Completion.