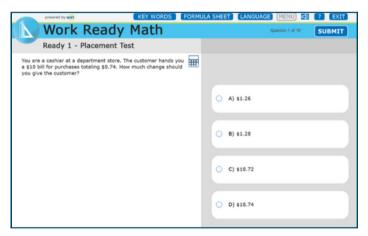

Start the Placement Test by selecting English, Spanish, or Creole.

Next, read the question, select your answer, and click the **Submit** button in the top right corner to continue.

Your score will be generated once the Placement Test is complete. Click **Continue** to return to the Work Ready Courseware homepage.